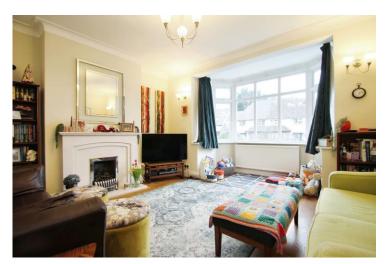

## Accommodation

Accommodation briefly comprises a front door leading to the entrance hall with hardwood flooring and doors to all ground floor rooms. There is a downstairs w.c., front aspect lounge with gas fire and marble surround and hearth and a rear aspect dining room with double glazed casement doors to the garden. Both rooms also have hardwood flooring. The fitted kitchen has a range of base and eye level units, built-in electric oven and microwave, fitted gas hob with extractor hood, plumbed for dishwasher and washing machine and a double glazed door to the side. To the first floor there are three good sized bedrooms and a family bathroom and to the second floor the fourth bedroom with large ensuite shower room. Outside there is off street parking for 3 cars and a rear garden measuring approximately 120' which is mainly laid to lawn.