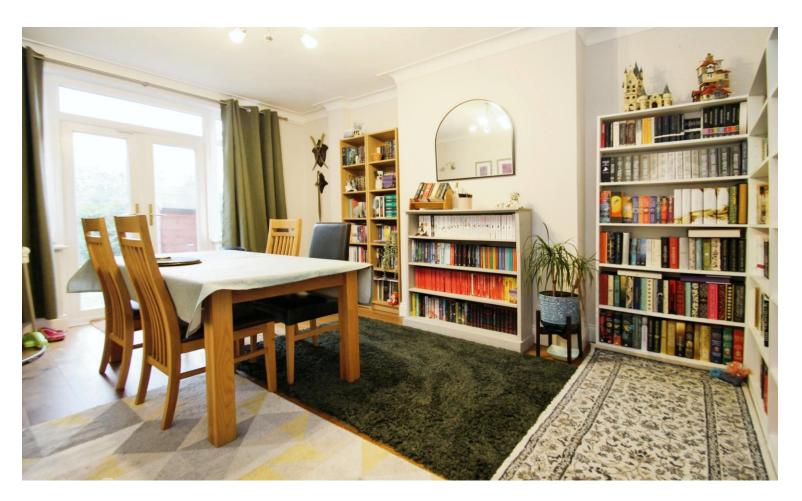

## Accommodation

Accommodation briefly comprises a front door leading to the entrance hall with hardwood flooring and doors to all ground floor rooms. There is a downstairs w.c., front aspect lounge with gas fire and marble surround and hearth and a rear aspect dining room with double glazed casement doors to the garden. Both rooms also have hardwood flooring. The fitted kitchen has a range of base and eye level units, built-in electric oven and microwave, fitted gas hob with extractor hood, plumbed for dishwasher and washing machine and a double glazed door to the side. To the first floor there are three good sized bedrooms and a family bathroom and to the second floor the fourth bedroom with large ensuite shower room. Outside there is off street parking for 3 cars and a rear garden measuring approximately 120' which is mainly laid to lawn.