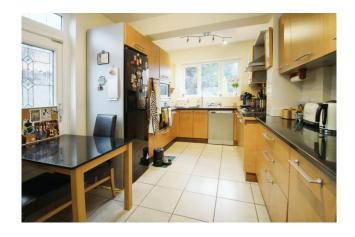

## Accommodation

Accommodation briefly comprises a front door leading to the entrance hall with hardwood flooring and doors to all ground floor rooms. There is a downstairs w.c., front aspect lounge with gas fire and marble surround and hearth and a rear aspect dining room with double glazed casement doors to the garden. Both rooms also have hardwood flooring. The fitted kitchen has a range of base and eye level units, built-in electric oven and microwave, fitted gas hob with extractor hood, plumbed for dishwasher and washing machine and a double glazed door to the side. To the first floor there are three good sized bedrooms and a family bathroom and to the second floor the fourth bedroom with large ensuite shower room. Outside there is off street parking for 3 cars and a rear garden measuring approximately 120' which is mainly laid to lawn.