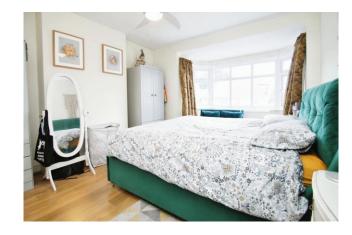

## Accommodation

Accommodation briefly comprises a front door leading to the entrance hall with hardwood flooring and doors to all ground floor rooms. There is a downstairs w.c., front aspect lounge with gas fire and marble surround and hearth and a rear aspect dining room with double glazed casement doors to the garden. Both rooms also have hardwood flooring. The fitted kitchen has a range of base and eye level units, built-in electric oven and microwave, fitted gas hob with extractor hood, plumbed for dishwasher and washing machine and a double glazed door to the side. To the first floor there are three good sized bedrooms and a family bathroom and to the second floor the fourth bedroom with large ensuite shower room. Outside there is off street parking for 3 cars and a rear garden measuring approximately 120' which is mainly laid to lawn.