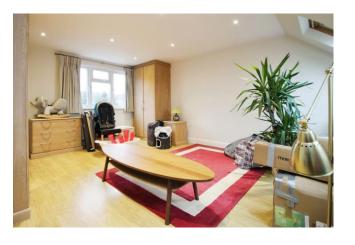

## Accommodation

Accommodation briefly comprises a front door leading to the entrance hall with hardwood flooring and doors to all ground floor rooms. There is a downstairs w.c., front aspect lounge with gas fire and marble surround and hearth and a rear aspect dining room with double glazed casement doors to the garden. Both rooms also have hardwood flooring. The fitted kitchen has a range of base and eye level units, built-in electric oven and microwave, fitted gas hob with extractor hood, plumbed for dishwasher and washing machine and a double glazed door to the side. To the first floor there are three good sized bedrooms and a family bathroom and to the second floor the fourth bedroom with large ensuite shower room. Outside there is off street parking for 3 cars and a rear garden measuring approximately 120' which is mainly laid to lawn.