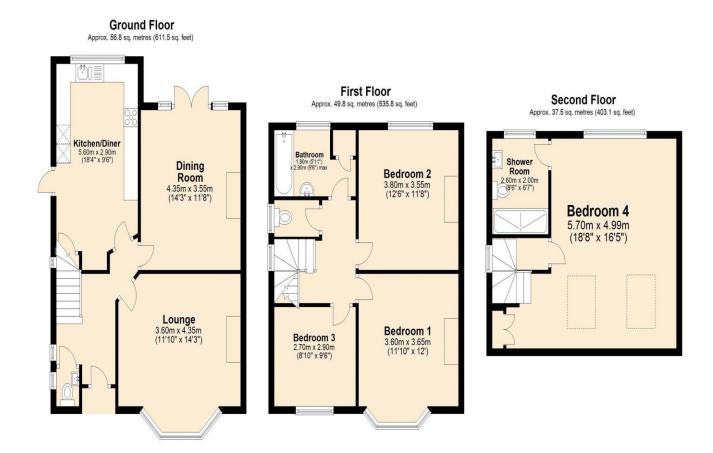

### Total area: approx. 144.0 sq. metres (1550.3 sq. feet)

This plan is for illustration purposes only and should be used as such by any prospective purchaser. Whilst every attempt has been made to ensure the accuracy of the floor plan Intained here, measurements of doors, windows, rooms and any other items are approximate and no responsibility is taken for any error, omission or mis-statemen

## Accommodation

Accommodation briefly comprises a front door leading to the entrance hall with hardwood flooring and doors to all ground floor rooms. There is a downstairs w.c., front aspect lounge with gas fire and marble surround and hearth and a rear aspect dining room with double glazed casement doors to the garden. Both rooms also have hardwood flooring. The fitted kitchen has a range of base and eye level units, built-in electric oven and microwave, fitted gas hob with extractor hood, plumbed for dishwasher and washing machine and a double glazed door to the side. To the first floor there are three good sized bedrooms and a family bathroom and to the second floor the fourth bedroom with large ensuite shower room. Outside there is off street parking for 3 cars and a rear garden measuring approximately 120' which is mainly laid to lawn.