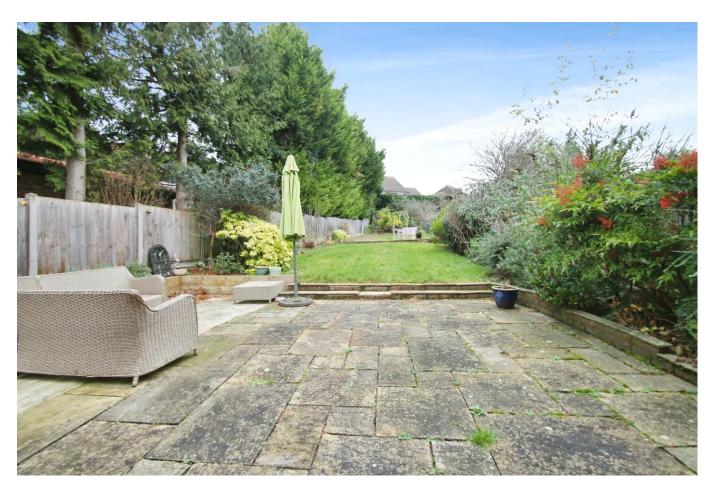

## Accommodation

Accommodation briefly comprises a front door leading to the entrance hall with hardwood flooring and doors to all ground floor rooms. There is a downstairs w.c., front aspect lounge with gas fire and marble surround and hearth and a rear aspect dining room with double glazed casement doors to the garden. Both rooms also have hardwood flooring. The fitted kitchen has a range of base and eye level units, built-in electric oven and microwave, fitted gas hob with extractor hood, plumbed for dishwasher and washing machine and a double glazed door to the side. To the first floor there are three good sized bedrooms and a family bathroom and to the second floor the fourth bedroom with large ensuite shower room. Outside there is off street parking for 3 cars and a rear garden measuring approximately 120' which is mainly laid to lawn.