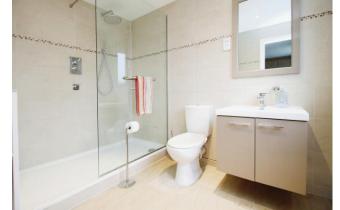

## Accommodation

Accommodation briefly comprises a front door leading to the entrance hall with hardwood flooring and doors to all ground floor rooms. There is a downstairs w.c., front aspect lounge with gas fire and marble surround and hearth and a rear aspect dining room with double glazed casement doors to the garden. Both rooms also have hardwood flooring. The fitted kitchen has a range of base and eye level units, built-in electric oven and microwave, fitted gas hob with extractor hood, plumbed for dishwasher and washing machine and a double glazed door to the side. To the first floor there are three good sized bedrooms and a family bathroom and to the second floor the fourth bedroom with large ensuite shower room. Outside there is off street parking for 3 cars and a rear garden measuring approximately 120' which is mainly laid to lawn.